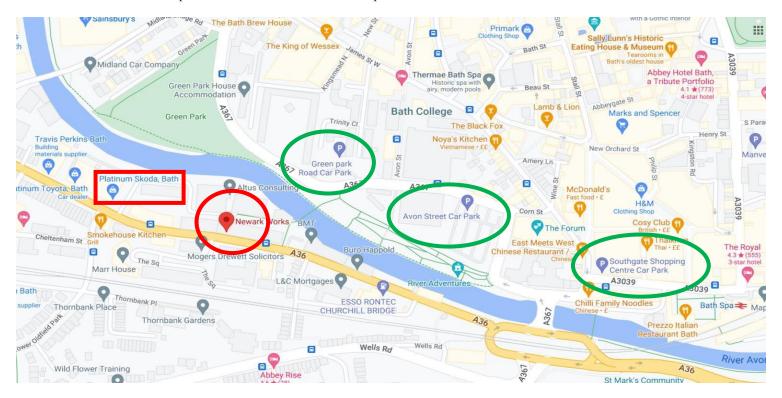

## Shipman Wealth Management is situated at:

Newark Works 2 Foundry Lane Bath BA2 3GZ

How to find us please see circled in red on the map below:

## **Parking**

Unfortunately, Newark Works office does not have onsite parking, however there are public carparks just on the other side of the river that is within walking distance, a couple of examples are The Green Park Car park, Avon Street Car Park and Southgate Shopping centre car park. Please note should you require the electric car charger the Southgate car park has these.

- \*The car parks have been circled in Green for your information and are approx. 3-7 minutes' walk from the car park to the office.
- \*\*Please refer to page 3 for directions if you end up at/near the Skoda Garage shown on the above map.
- \*\*\*If you are traveling via Train the nearest train station is Bath Spa from there it is approx. 11 minute walk.