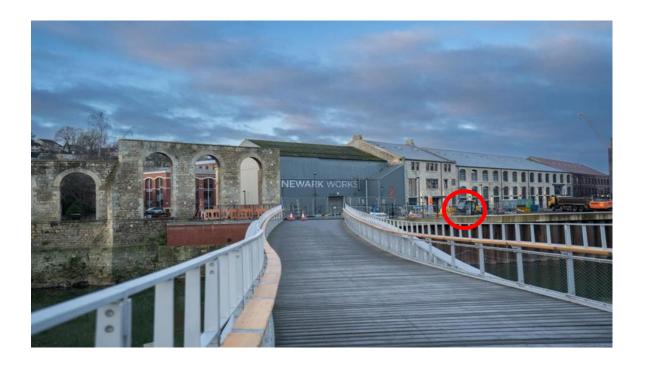

## Shipman Wealth Management is situated at:

Newark Works 2 Foundry Lane Bath BA2 3GZ

How to find us please see circled in red on the map below:

● Is the main route ● Bath Spa Train station ● Southgate Shopping centre car park ● Avon Street Car Park ● The Green Park Car park (please note this is a short stay car park)

Please note the entrance to our office is riverside, when facing the building (with the bridge behind you) the door is to the right of the coffee shop and you will find that the door is locked. There is a buzzer that shows instructions on how to contact our office. You will need to press the downward arrow until you find our company then select the call button, this will contact our office whereby they will let you in. Once inside go up the stairs on the left-hand side and once at the top there is a door on the left go through where you will find our office door immediately on the right. Please note there is a lift straight ahead if required we are on floor one.