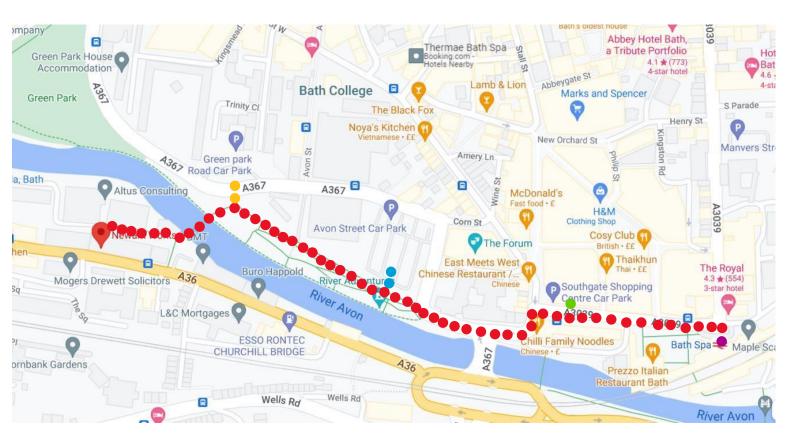

## Directions from the Car Park

From any of the suggested car parks if you walk towards the river and head west there is a public footpath if you follow this until the White bridge this will take you to outside of the office the below key and map shows the route:

● Is the main route ● Bath Spa Train station ● Southgate Shopping centre car park ● Avon Street Car Park ● The Green Park Car park (please note this is a short stay car park)

Please note the entrance to our office is riverside, when facing the building (with the bridge behind you) the door is to the right of the coffee shop and you will find that the door is locked. There is a buzzer that shows instructions on how to contact our office. You will need to press the downward arrow until you find our company then select the call button, this will contact our office whereby they will let you in. Once inside go up the stairs on the left-hand side and once at the top there is a door on the left go through where you will find our office door immediately on the right. Please note there is a lift straight ahead if required we are on floor one.