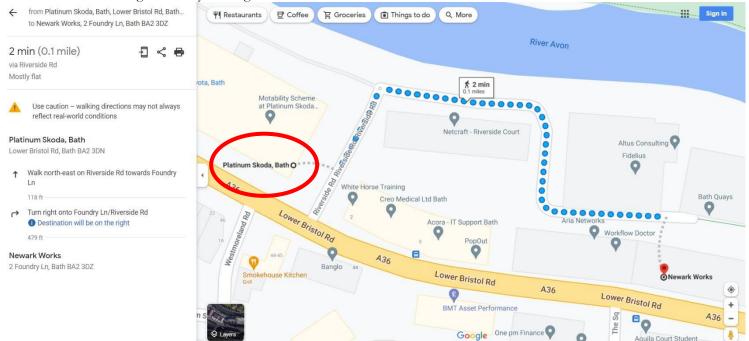

\*\* As noted on page one and you are for example using google maps directions and it takes you towards the Skoda Garage, we confirm that you are not far from the main entrance, please see below instructions on how to get there by walking.